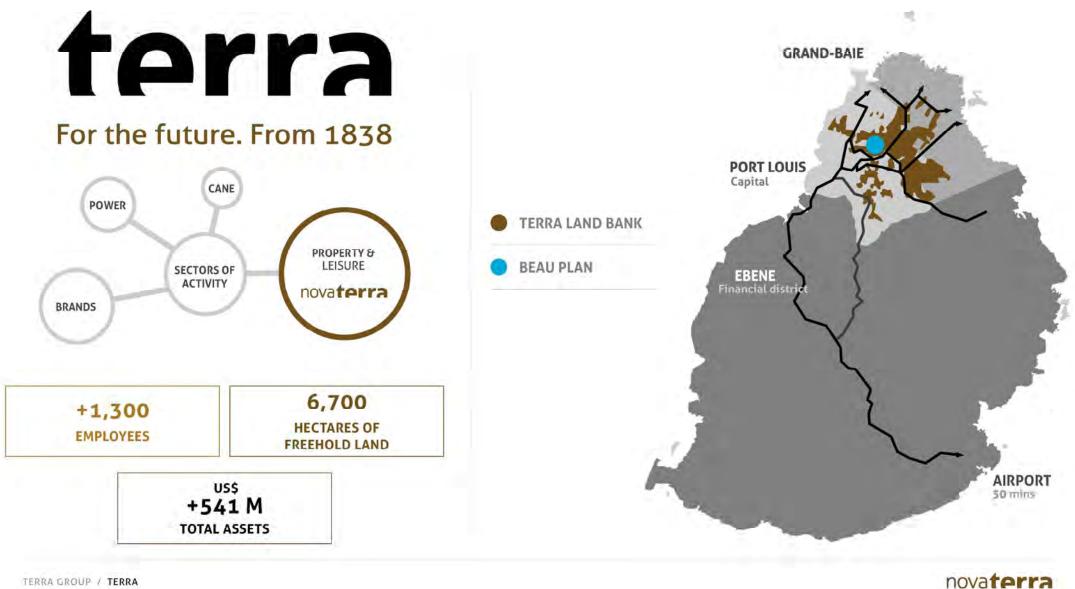

TERRA GROUP / TERRA

### **SMART CITY PILLARS**





## **RESPONSIBLE REGION**



INDUSTRY, INNOVATION AND INFRASTRUCTURE

- A place designed to fully integrate the adjoining villages
- Substantial investment in Infrastructure for a much improved accessibility and management of storm water drainage
- A totally walkable city with 25 acres of parks and landscaped areas

#### CLEAN WATER AND SANITATION

- Sewerage treatment plant - Water re-used for irrigation
- Waste management Installation of waste segregation bins



- Energy and resources consumption – 1.6 MW
  PV farm awaiting go ahead from authorities
- Smart metering
- Rain water harvesting
- University & School designed with no air-conditioning



#### SUSTAINABLE CITIES AND COMMUNITIES

- Green heritage
- Light modes of transportat